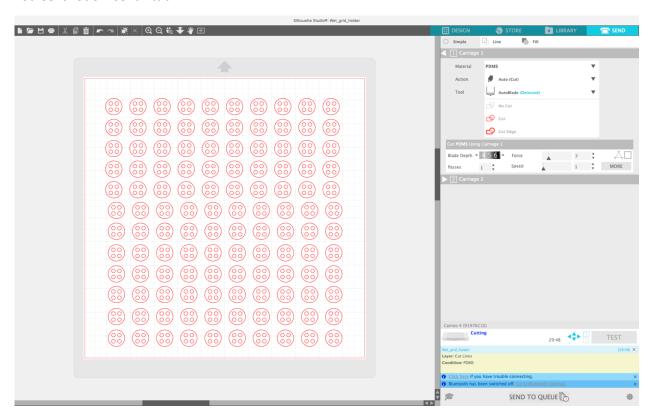

## Instructions for cutting custom wells for cell culture with Silhouette Cameo 4

- 1) Open silhouette studio.
- 2) Turn on machine using button at right side.
- 3) In "Design" tab draw your design, then save.
- 4) Go to the "Send" tab.
- 5) On the silhouette, press the Bluetooth button (should be blue).
- 6) Settings\*:
  - a. Define a new material as "PDMS" with the following parameters:
  - b. Speed=1, Force=7, Passes=1
  - c. Blade depth =5 (will adjust automatically).
- 7) Remove blue sheet from sticky mat. Cut piece of PDMS, remove one side and place PDMS faceup on mat.
- 8) To load place cutting Mat up against white wheels and close the lever on the right.
- 9) Press up arrow in square on silhouette and make sure the tool pulls in the cutting mat properly. Repeat loading if it does not.
- 10) On bottom of computer screen press "send".
- 11) Press unload when complete.
- 12) Return plastic sheet to PDMS to keep it clean.
- 13) Return blue sheet to cutting mat.
- 14) Shut off machine with button at right.
- 15) Close program.

<sup>\*</sup>Screenshot of "send" tab: